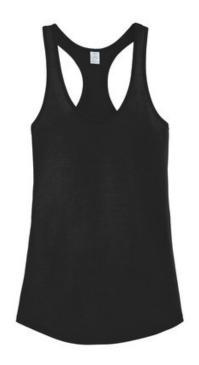

# Alternative® Shirttail Satin Jersey Tank. AA4031

This tank builds on a warm-weather classic with a high-low hem that's flattering and fashionable.

- 3.66-ounce, 100% cotton
- Racerback detail

Alternative Apparel reserves the right to prohibit the addition to any Alternative Apparel product any mark, name, design or logo that does not meet the high standards of the brand. Please contact your sales representative with questions. These products may not be resold without embellishment. CARE INSTRUCTIONS

Machine wash cold. Tumble dry low.

front

back