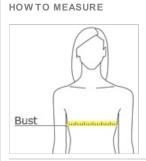

### BUST

With arms down at sides, measure around the upper body, under arms and around the fullest part of the bust

### SIZE CHART

|      | XS    | S     | М     | L     | XL    | XXL   | 3XL   | 4XL   |
|------|-------|-------|-------|-------|-------|-------|-------|-------|
| Size | 0/2   | 4/6   | 8/10  | 12/14 | 16/18 | 20/22 | 22/24 | 24/26 |
| Bust | 32-34 | 35-36 | 37-38 | 39-41 | 42-44 | 45-47 | 48-50 | 51-53 |