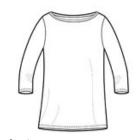

# District Made<sup>®</sup> Ladies Perfect Weight<sup>®</sup> 3/4-Sleeve Tee DM107L

An effortless, perfect tee for everyday wear.

• 4.3-ounce, 100% ring spun combed cotton, 32 singles