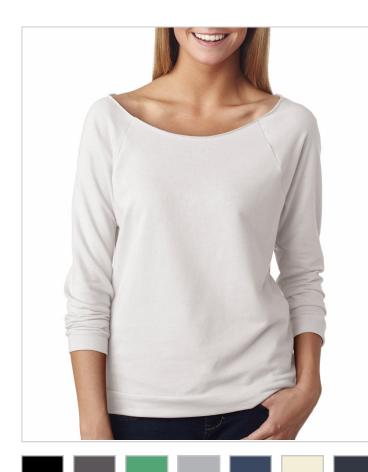

# **Style: 6951**

Next Level Terry Raw-Edge 3/4-Sleeve Raglan

## **Description:**

Lightweight and luxurious, this French terry raglan feels amazing!

Sizes: S-2XL

#### **Key Features:**

- 50% combed ring-spun cotton/50% polyester French terry lightweight jersey
- 4.9 oz.
- fabric laundered for reduced shrinkage
- 30 singles for extreme softness
- self-fabric band and cuffs
- satin label
- NAFTA friendly

**S-2XL:** Black, Dark Gray, Envy, Heather Gray (90/10), Indigo, Ivory, Midnight Navy, Neon Heather Green, Neon Heather Orange, Neon Heather Pink, Neon Yellow, Plum, Red, Royal, Sand, Scarlet, Warm Gray, White