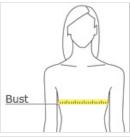

## HOW TO MEASURE

#### BUST

Measure under the arm and around the fullest part of the bust with arms down, keeping tape horizontal.

### SIZE CHART

|      | S     | M               | L     | XL              | XXL             |
|------|-------|-----------------|-------|-----------------|-----------------|
| Size | 4/6   | 8/10            | 12/14 | 16/18           | 20              |
| Bust | 36-38 | 38 1/2 - 40 1/2 | 41-43 | 43 1/2 - 45 1/2 | 46 1/2 - 48 1/2 |