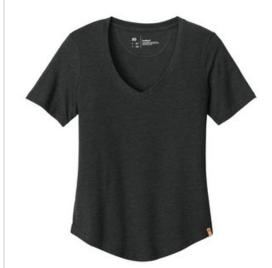

# tentree<sup>®</sup> Women's TreeBlend V-Neck T-Shirt TTCW5646

We're proud to offer this limited edition tentree style, while supplies last.

**Meet the product:** The amazing hand feel of this premium V-neck comes from a tri-blend of recycled polyester, TENCEL $^{\text{TM}}$  Lyocell and organic cotton. It's a luxurious basic you'll want to wear all the time.

- 4.7-ounce, 45/30/25 recycled poly/TENCEL<sup>™</sup>
  Lyocell/organic cotton
- 4-w ay stretch knit fabric
- Constructed of 100% sustainable materials
- Feminine V-neckline with ribbed neck band
- Set-in sleeves
- Super soft hand
- tentree cork label at left hem
- Information-rich hangtag with QR code