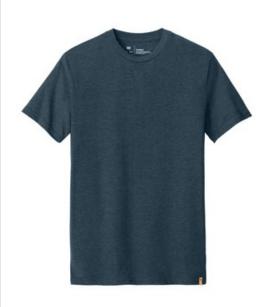

# LIMITED EDITION tentree<sup>®</sup> TreeBlend Classic T-Shirt TTCM4879

We're proud to offer this limited edition tentree style, while supplies last.

Meet the product: Certain to be a wardrobe staple for years to come, this premium, sustainably sourced tee features an amazing hand feel thanks to a tri-blend of

recycled polyester, TENCEL<sup>™</sup> Lyocell and organic cotton.

■ 4.7-ounce, 45/30/25 recycled poly/TENCEL<sup>™</sup>

Lyocell/organic cotton

- 4-w ay stretch knit fabric
- Constructed of 100% sustainable materials
- Crew neck with ribbed neck band
- Set-in sleeves
- Super soft hand
- tentree cork label at left hem
- Information-rich hangtag with QR code

Best part of tentree: tentree is a self-proclaimed treeplanting company first and apparel company second. With every purchase, tentree plants 10 trees, and with a trackable tree code on each hangtag, you can see the good you're doing in real time. CARE INSTRUCTIONS Wash Cold, Tumble Low.