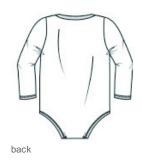

## Rabbit Skins<sup>™</sup> Infant Long Sleeve Jersey Bodysuit RS4421

Adorable on its own or as a layering piece, this classic bodysuit features all the comfort of combed ring spun cotton jersey along with features that make dressing and diaper changes a breeze.

- 4.5-ounce, 100% combed ring spun cotton
- Side seamed
- EasyTear<sup>™</sup> label for additional comfort and ability to brand
- as your ow n
- Flatlock seams
- Double-needle ribbed binding on neck, shoulders, sleeves and leg openings
- Innovative three-snap closure