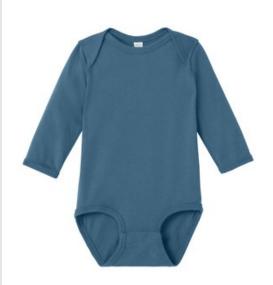

## Rabbit Skins<sup>™</sup> Infant Long Sleeve Jersey Bodysuit RS4421

Adorable on its own or as a layering piece, this classic bodysuit features all the comfort of combed ring spun cotton jersey along with features that make dressing and diaper changes a breeze.

- 4.5-ounce, 100% combed ring spun cotton
- Side seamed
- EasyTear<sup>™</sup> label for additional comfort and ability to brand
- as your ow n
- Flatlock seams
- Double-needle ribbed binding on neck, shoulders, sleeves and leg openings
- Innovative three-snap closure