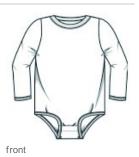

## Rabbit Skins<sup>™</sup> Infant Long Sleeve Jersey Bodysuit RS4421

Adorable on its own or as a layering piece, this classic bodysuit features all the comfort of combed ring spun cotton jersey along with features that make dressing and diaper changes a breeze.

- 4.5-ounce, 100% combed ring spun cotton
- Side seamed
- EasyTear<sup>™</sup> label for additional comfort and ability to brand
- as your ow n
- Flatlock seams
- Double-needle ribbed binding on neck, shoulders, sleeves and leg openings
- Innovative three-snap closure