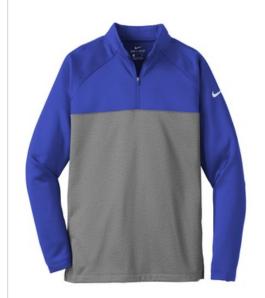

## Nike Therma-FIT 1/2-Zip Fleece. NKAH6254

Designed for warmth and built for performance, this moisturewicking Nike Therma-FIT style features a zip-through collar, reverse coil zipper, raglan sleeves, open cuffs and an open hem with side vents. The contrast heat transfer Swoosh design trademark is on the left sleeve. Made of 7-ounce, 100% polyester Therma-FIT fabric.